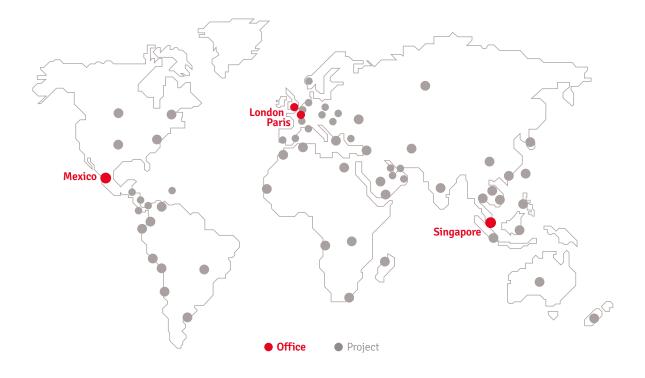

# The ideal partner for practical, cost-effective and buildable solutions

Since its foundation in 1968 by the French engineer Henri Cambefort, Sol Expert has been providing consultancy services in applied geotechnics. Now managed from its four main offices in Paris, London, Mexico and Singapore, it provides a wide range of services to international Clients.

The company has a successful record of undertaking over a thousand studies and technical assistance assignments in more than fifty countries, using the approach of a contractor.

Structuring our team of multidisciplinary experts and gearing our services entirely to our Clients' needs, we deliver bespoke design solutions and technical advice on the planning and execution of projects as well as after project completion.